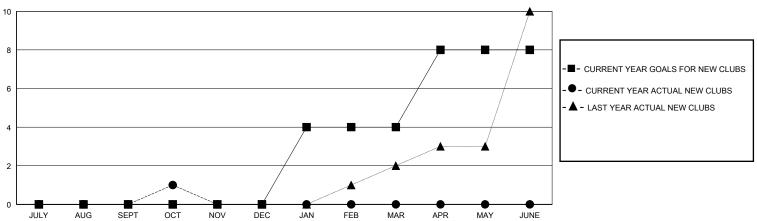

## District 404 A2

GMT: LOCATION NIGERIA GMT CA

| O             |               |             | / tillelit : = = |                       |                        |                         | O                                                  |  |
|---------------|---------------|-------------|------------------|-----------------------|------------------------|-------------------------|----------------------------------------------------|--|
|               | Club          | s           |                  | Members               |                        |                         |                                                    |  |
|               | RESULTS FOR   | R 2024-2025 |                  | RESULTS FOR 2024-2025 |                        |                         |                                                    |  |
| QUARTER       | NEW CLUB GOAL | NEW CLUBS   | DROPPED CLUBS    | QUARTER MEME          | BER GROWTH NET<br>GOAL | MEMBER GROWTH<br>ACTUAL | DROPPED<br>MEMBERS ACTUAL<br>(including transfers) |  |
| JULY/AUG/SEPT | 0             | 0           | 2                | JULY/AUG/SEPT         | 0                      | 41                      | 39                                                 |  |
| OCT/NOV/DEC   | 0             | 1           | 1                | OCT/NOV/DEC           | 100                    | 65                      | 50                                                 |  |
| JAN/FEB/MAR   | 4             | 0           | 0                | JAN/FEB/MAR           | 200                    | 0                       | 0                                                  |  |
| APR/MAY/JUNE  | 4             | 0           | 0                | APR/MAY/JUNE          | 100                    | 0                       | 0                                                  |  |

## GOALS AND ACTUAL NEW CLUBS CUMULATIVE

| DROPPED CLUBS: 3           |    | 24 CLUBS OF 78 ADDED 1 OR MORE | GENDER DISTRIBUTION        |                |   |
|----------------------------|----|--------------------------------|----------------------------|----------------|---|
|                            |    | NEW MEMBERS                    | MALE                       | 1,002 (53.58%) |   |
| DROPPED MEMBERS            |    |                                | FEMALE                     | 866 (46.31%)   |   |
| DECEASED                   | 3  | CLICK HERE FOR CUMULATIVE      | TOTAL FAMILY UNIT MEMBERS  |                | 0 |
| CLUB CANCELLED 44 OTHER 42 |    | MEMBERSHIP DATA                | FAMILY MEMBERS PAYING HALF |                | 0 |
| TOTAL                      | 89 |                                | 3323                       |                |   |