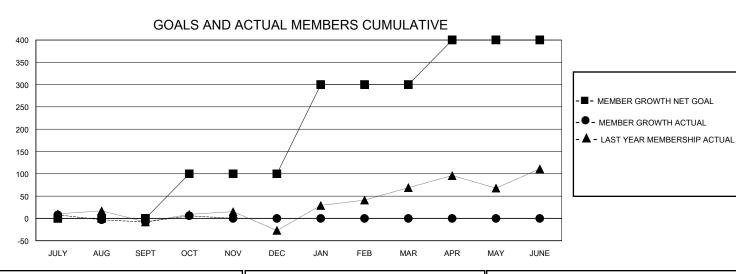

## District 404 A2

GMT: LOCATION NIGERIA GMT CA

| O             |               |             | / tillelit : = = |                       |                        |                         | O                                                  |  |
|---------------|---------------|-------------|------------------|-----------------------|------------------------|-------------------------|----------------------------------------------------|--|
|               | Club          | s           |                  | Members               |                        |                         |                                                    |  |
|               | RESULTS FOR   | R 2024-2025 |                  | RESULTS FOR 2024-2025 |                        |                         |                                                    |  |
| QUARTER       | NEW CLUB GOAL | NEW CLUBS   | DROPPED CLUBS    | QUARTER MEME          | BER GROWTH NET<br>GOAL | MEMBER GROWTH<br>ACTUAL | DROPPED<br>MEMBERS ACTUAL<br>(including transfers) |  |
| JULY/AUG/SEPT | 0             | 0           | 2                | JULY/AUG/SEPT         | 0                      | 41                      | 39                                                 |  |
| OCT/NOV/DEC   | 0             | 1           | 1                | OCT/NOV/DEC           | 100                    | 65                      | 50                                                 |  |
| JAN/FEB/MAR   | 4             | 0           | 0                | JAN/FEB/MAR           | 200                    | 0                       | 0                                                  |  |
| APR/MAY/JUNE  | 4             | 0           | 0                | APR/MAY/JUNE          | 100                    | 0                       | 0                                                  |  |

## GOALS AND ACTUAL NEW CLUBS CUMULATIVE

| DROPPED CLUBS: 3           |    | 24 CLUBS OF 78 ADDED 1 OR MORE | GENDER DISTRIBUTION        |                |   |
|----------------------------|----|--------------------------------|----------------------------|----------------|---|
|                            |    | NEW MEMBERS                    | MALE                       | 1,002 (53.58%) |   |
| DROPPED MEMBERS            |    |                                | FEMALE                     | 866 (46.31%)   |   |
| DECEASED                   | 3  | CLICK HERE FOR CUMULATIVE      | TOTAL FAMILY UNIT MEMBERS  |                | 0 |
| CLUB CANCELLED 44 OTHER 42 |    | MEMBERSHIP DATA                | FAMILY MEMBERS PAYING HALF |                | 0 |
| TOTAL                      | 89 |                                | 3323                       |                |   |